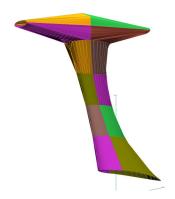

Magni Auto Gyro M16 Cockpit/Nose Cover

Magni M-16 Tandem Trainer Canopy Cover, 3D model

| Description        | Part Number | Price    |
|--------------------|-------------|----------|
| COCKPIT/NOSE COVER | M16-000     | \$585.00 |