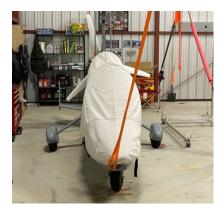

Canopy/Nose Covers enclose the entire canopy including the windshield, skylights, and chin bubble. Attachment buckles are made of nonmetal *Delrin*, designed for rugged outdoor use. Both the top and bottom hems of the cover have a special rope-hem feature with which they can be tightened to help prevent abrasive chafing of the windshield. Pockets are sewn into the cover for the temperature probe and pitot tubes. The bubble cover is reinforced with patches at hinge points, door handles, and for the windshield wipers. For ease of installation, the bubble cover is color-coded (red=left, green=right) with color swatches sewn into the cornersThis cover type is made from Silver Acrylic Sunbrella canvas and is 100% lined with a soft and smooth microfiber. Bruce's Custom Covers developed this material combination especially for aircraft protection. The outer material is medium weight and treated for water resistance, UV resistance and anti-static buildup. The inner lining is a very soft and smooth microfiber to prevent scratching. The material is very reflective, and tests show that the cabin interior temperature can be reduced to near-ambient temperature on the hottest of days. It is water, ice and snow repellent, yet breathable to allow moisture to escape from between the cover and the aircraft surface.

Magni Auto Gyro M16 Cockpit/Nose Cover

Magni M-16 Tandem Trainer Canopy Cover, 3D model

| Description        | Part Number | Price    |
|--------------------|-------------|----------|
| COCKPIT/NOSE COVER | M16-000     | \$585.00 |