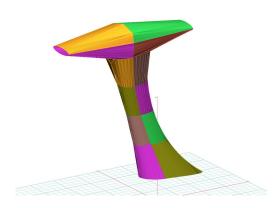

Magni M-16 Tandem Trainer Canopy Cover, 3D model

Magni Auto Gyro M16 Cockpit/Nose Cover

| Description                                   | Part Number | Price    |
|-----------------------------------------------|-------------|----------|
| TRAVEL COVER, Light Weight Cockpit/Nose Cover | M16-800     | \$470.00 |