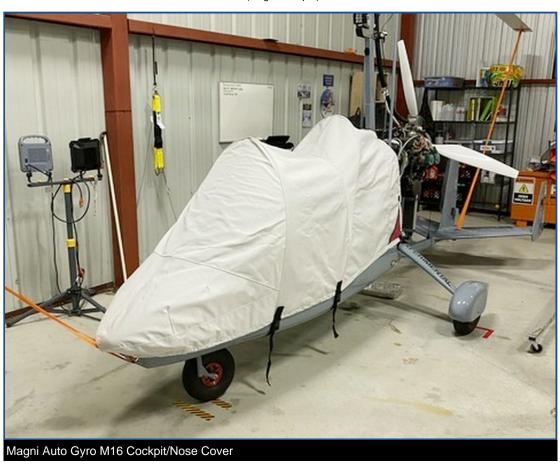

Canopy/Nose Covers enclose the entire canopy including the windshield, skylights, and chin bubble. Attachment buckles are made of nonmetal *Delrin*, designed for rugged outdoor use. Both the top and bottom hems of the cover have a special rope-hem feature with which they can be tightened to help prevent abrasive chafing of the windshield. Pockets are sewn into the cover for the temperature probe and pitot tubes. The bubble cover is reinforced with patches at hinge points, door handles, and for the windshield wipers. For ease of installation, the bubble cover is color-coded (red=left, green=right) with color swatches sewn into the cornersThis cover type is made from Silver Acrylic Sunbrella canvas and is 100% lined with a soft and smooth microfiber. Bruce's Custom Covers developed this material combination especially for aircraft protection. The outer material is medium weight and treated for water resistance, UV resistance and anti-static buildup. The inner lining is a very soft and smooth microfiber to prevent scratching. The material is very reflective, and tests show that the cabin interior temperature can be reduced to near-ambient temperature on the hottest of days. It is water, ice and snow repellent, yet breathable to allow moisture to escape from between the cover and the aircraft surface.

Magni Auto Gyro M16 Cockpit/Nose Cover

Magni M-16 Tandem Trainer Canopy Cover, 3D model

| Description        | Part Number | Price    |
|--------------------|-------------|----------|
| COCKPIT/NOSE COVER | M16-000     | \$585.00 |