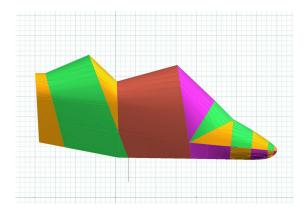

Autogyro Calidus Rotor Mast Cover, 3D model

Autogyro Calidus Rotor Mast Cover, 3D model

| Description          | Part Number | Price    |
|----------------------|-------------|----------|
| ROTOR HUB/MAST COVER | M16-300     | \$315.00 |