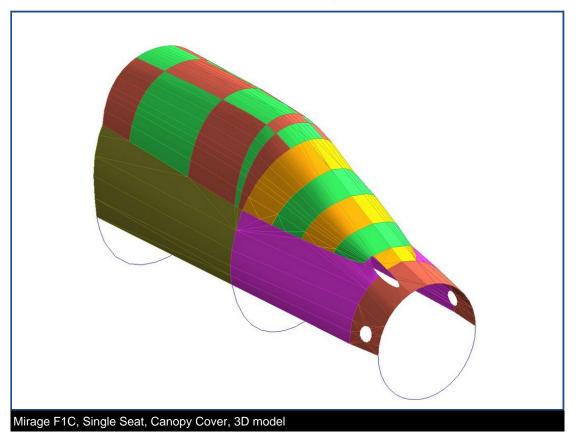

The **Dassault Aviation Dassault Mirage Canopy Cover** is custom designed for each model, as well as your aircraft's specific antenna and temperature probe placements, if applicable. The Canopy Cover is designed to enclose the windshield, side windows and canopy roof. The Canopy Cover attaches using adjustable "belly straps", which run under the belly and connect to the other side of the cover with a quick-release plastic buckle. When requested, it is also sometimes possible to design Canopy covers that can attach to the aircraft fuselage using pop-riveted snap-heads at the rear and snap-head screws on the engine cowl. This cover type is made from Silver Acrylic Sunbrella canvas and is 100% lined with a soft and smooth microfiber. Bruce's Custom Covers developed this material combination especially for aircraft protection. The outer material is medium weight and treated for water resistance, UV resistance and anti-static buildup. The inner lining is a very soft and smooth microfiber to prevent scratching. The material is very reflective, and tests show that the cabin interior temperature can be reduced to near-ambient temperature on the hottest of days. It is water, ice and snow repellent, yet breathable to allow moisture to escape from between the cover and the aircraft surface.

Canopy Covers are commonly referred to as Cabin Covers, Fuselage Covers, Canvas Covers, Canopy Caps, etc.

F-104 Canopy Cover, single & tandem seat models

Mirage F1C, Single Seat, Canopy Cover, 3D model

| Description                       | Part Number | Price     |
|-----------------------------------|-------------|-----------|
| CANOPY COVER (single seat models) | DAS-000     | \$925.00  |
| CANOPY COVER (dual seat models)   | DAS-005     | \$1060.00 |